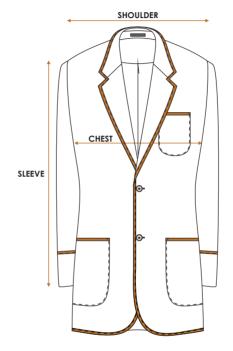

## BLAZER SIZE GUIDE

Please use this handy guide to help you determine which size to order.

If you are between sizes it is recommended to go for the bigger size opton unless you desire a closer fit.

CHEST Measure around from underarms or from the widest part, with arms relaxed by your side

SHOULDER Measure from the edge of one shoulder to the other
CENTRE BACK Measure from the base of neck to lower back

**SLEEVE** Measure from the edge of shoulder down to base of wrist

| SIZE                             | 80 | 84   | 88  | 92   | 96  | 100  | 104 | 108  | 112 | 116  | 120 | 124  | 128 | 132  | 136 | 140  | 142  |
|----------------------------------|----|------|-----|------|-----|------|-----|------|-----|------|-----|------|-----|------|-----|------|------|
| CHEST (CM)                       | 94 | 98   | 102 | 106  | 110 | 114  | 118 | 122  | 126 | 130  | 134 | 138  | 142 | 146  | 150 | 154  | 158  |
| SHOULDER (CM)                    | 41 | 42   | 43  | 44   | 45  | 46   | 47  | 48   | 49  | 50   | 51  | 52   | 53  | 54   | 55  | 56   | 56.5 |
| CENTRE BACK LENGTH (CM) REGULAR  | 77 | 77.5 | 78  | 78.5 | 79  | 79.5 | 80  | 80.5 | 81  | 81.5 | 82  | 82.5 | 83  | 83.5 | 84  | 84.5 | 85   |
| CENTRE BACK LENGTH (CM)<br>SHORT | 74 | 74.5 | 75  | 75.5 | 76  | 76.5 | 77  | 77.5 | 78  | 78.5 | 79  | 79.5 | 80  | 80.5 | 81  | 81.5 | 82   |
| CENTRE BACK LENGTH (CM) TALL     | 80 | 80.5 | 81  | 81.5 | 82  | 82.5 | 83  | 83.5 | 84  | 84.5 | 85  | 85.5 | 86  | 86.5 | 87  | 87.5 | 88   |
| CENTRE BACK LENGTH (CM) X TALL   | 83 | 83.5 | 84  | 84.5 | 85  | 85.5 | 86  | 86.5 | 87  | 87.5 | 88  | 88.5 | 89  | 89.5 | 90  | 90.5 | 91   |
| SLEEVE LENGTH (CM)<br>REGULAR    | 62 | 62.5 | 63  | 63.5 | 64  | 64.5 | 65  | 65.5 | 66  | 66.5 | 67  | 67.5 | 68  | 68.5 | 69  | 69.5 | 69.7 |
| SLEEVE LENGTH (CM)<br>SHORT      | 59 | 59.5 | 60  | 60.5 | 61  | 61.5 | 62  | 62.5 | 63  | 63.5 | 64  | 64.5 | 65  | 65.5 | 66  | 66.5 | 66.7 |
| SLEEVE LENGTH (CM) TALL          | 65 | 65.5 | 66  | 66.5 | 67  | 67.5 | 68  | 68.5 | 69  | 69.5 | 70  | 70.5 | 71  | 71.5 | 72  | 72.5 | 72.7 |
| SLEEVE LENGTH (CM)<br>X TALL     | 69 | 69.5 | 70  | 70.5 | 71  | 71.5 | 72  | 72.5 | 73  | 73.5 | 74  | 74.5 | 75  | 75.5 | 76  | 76.5 | 76.7 |