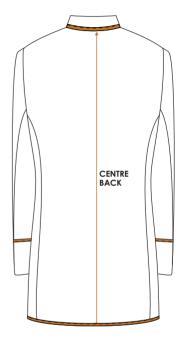

SHOULDER Measure from the edge of one shoulder to the other
CENTRE BACK Measure from the base of neck to lower back

**SLEEVE** Measure from the edge of shoulder down to base of wrist

| SIZE                             | 80 | 84   | 88  | 92   | 96  | 100  | 104 | 108  | 112 | 116  | 120 | 124  | 128 | 132  | 136 | 140  | 142  |
|----------------------------------|----|------|-----|------|-----|------|-----|------|-----|------|-----|------|-----|------|-----|------|------|
| CHEST (CM)                       | 94 | 98   | 102 | 106  | 110 | 114  | 118 | 122  | 126 | 130  | 134 | 138  | 142 | 146  | 150 | 154  | 158  |
| SHOULDER (CM)                    | 41 | 42   | 43  | 44   | 45  | 46   | 47  | 48   | 49  | 50   | 51  | 52   | 53  | 54   | 55  | 56   | 56.5 |
| CENTRE BACK LENGTH (CM) REGULAR  | 77 | 77.5 | 78  | 78.5 | 79  | 79.5 | 80  | 80.5 | 81  | 81.5 | 82  | 82.5 | 83  | 83.5 | 84  | 84.5 | 85   |
| CENTRE BACK LENGTH (CM)<br>SHORT | 74 | 74.5 | 75  | 75.5 | 76  | 76.5 | 77  | 77.5 | 78  | 78.5 | 79  | 79.5 | 80  | 80.5 | 81  | 81.5 | 82   |
| CENTRE BACK LENGTH (CM) TALL     | 80 | 80.5 | 81  | 81.5 | 82  | 82.5 | 83  | 83.5 | 84  | 84.5 | 85  | 85.5 | 86  | 86.5 | 87  | 87.5 | 88   |
| CENTRE BACK LENGTH (CM) X TALL   | 83 | 83.5 | 84  | 84.5 | 85  | 85.5 | 86  | 86.5 | 87  | 87.5 | 88  | 88.5 | 89  | 89.5 | 90  | 90.5 | 91   |
| SLEEVE LENGTH (CM)<br>REGULAR    | 62 | 62.5 | 63  | 63.5 | 64  | 64.5 | 65  | 65.5 | 66  | 66.5 | 67  | 67.5 | 68  | 68.5 | 69  | 69.5 | 69.7 |
| SLEEVE LENGTH (CM)<br>SHORT      | 59 | 59.5 | 60  | 60.5 | 61  | 61.5 | 62  | 62.5 | 63  | 63.5 | 64  | 64.5 | 65  | 65.5 | 66  | 66.5 | 66.7 |
| SLEEVE LENGTH (CM) TALL          | 65 | 65.5 | 66  | 66.5 | 67  | 67.5 | 68  | 68.5 | 69  | 69.5 | 70  | 70.5 | 71  | 71.5 | 72  | 72.5 | 72.7 |
| SLEEVE LENGTH (CM)<br>X TALL     | 69 | 69.5 | 70  | 70.5 | 71  | 71.5 | 72  | 72.5 | 73  | 73.5 | 74  | 74.5 | 75  | 75.5 | 76  | 76.5 | 76.7 |